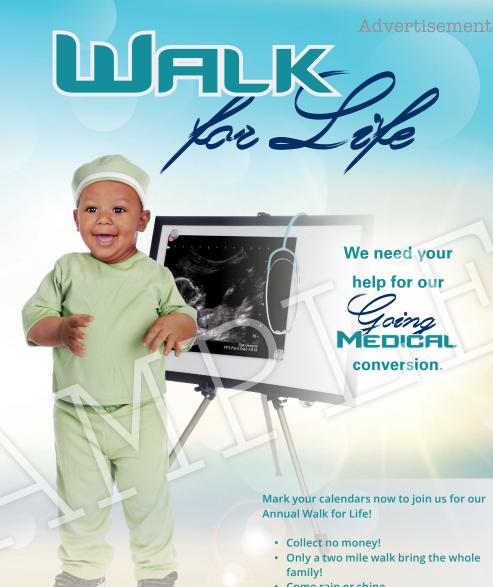

#### May 28th, 2016

Join us as we Walk to Go Medical! Your participation will help us serve clients more effectively than ever!

## Registration 9 AM • Walk 10 AM Rocks West, 280 Main Street

#### IT COULDN'T BE EASIER!

- Collect no money!
- Come rain or shine.
- Free T-shirt for \$150 in pledge!
- Great door prizes.
- Walk on your own if you can't join in the fun.

CareNet Pregnancy Center
Going Medical, Walk For Life • 280 Main St., Dayton, TN 37321
800.338.8928 or prcresources.com

#### May 28th, 2016

Mark your calendars now to join us for our Annual Walk for Life!

Centennial's West Entrance 280 Main Street

Registration: 8:30 am Walk Begins: 9:00 am

- · Collect no money!
- · Only a two mile walk bring the whole family!
- · Come rain or shine.
- Free T-shirt for \$200 in pledges!
- Walk on your own if you can't join us.