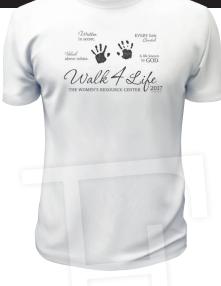

# Walk 4 Life 2017

MAY 16TH • REGISTRATION: 8:30 AM • WALK BEGINS: 9:00 AM Independence Park • 280 Main Street, Dayton

#### It's easy!

- Collect no money!
- Only a two mile walk bring the whole family.
- Come rain or shine.
- Free T-shirt for \$200 in pledges!
- Walk on your own if you can't join us.

Step One:

Register online, by mail, by phone, or with your group