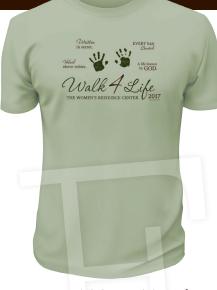

# Walk 4 Life 2017

MAY 16TH • REGISTRATION: 8:30 AM • WALK BEGINS: 9:00 AM Independence Park • 285 Main Street, Dayton

MAY 16TH • REGISTRATION: 8:30 AM • WALK BEGINS: 9:00 AM Independence Park • 285 Main Street, Dayton

#### It's easy!

- Collect no money!
- Only a two mile walk bring the whole family.
- Come rain or shine.
- Free T-shirt for \$200 in pledges!
- Walk on your own if you can't join us.

Step One

Register online, by mail, by phone, or with your group