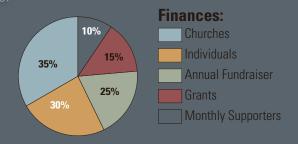

#### FINANCES

Fiscal year October 1, 2006 through September 31, 2009

\$ 72,410