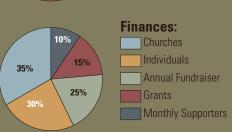

#### FINANCES

Fiscal year October 1, 2006 through September 31, 2009

\$ 72,410