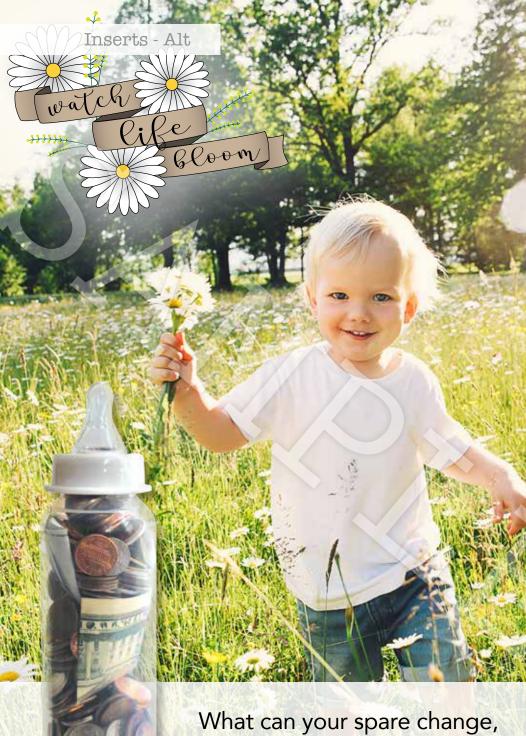

## prcresources.com

What can your spare change, bills and checks accomplish?

ACH

Let's break that down. First there's "bloom," an action done within yourself; a way to promote inner growth. Next there's "where you are," meaning where your life takes place, where you exist. Finally, let's look at "planted." Being planted requires a lot of care, thought, and hope, especially if it's not somewhere you planned to be. Now all together, "bloom where you are planted" means grow in the position where life has placed you.

How much will be in your bottle?

- \$20 keeps the phone lines open for one frightened caller
- \$40 provides a pregnancy test and counseling for one client
- \$65 provides an ultrasound for one client
- \$175 insures our doors are open for one day
- \$500 provides abstinence education for 50 students