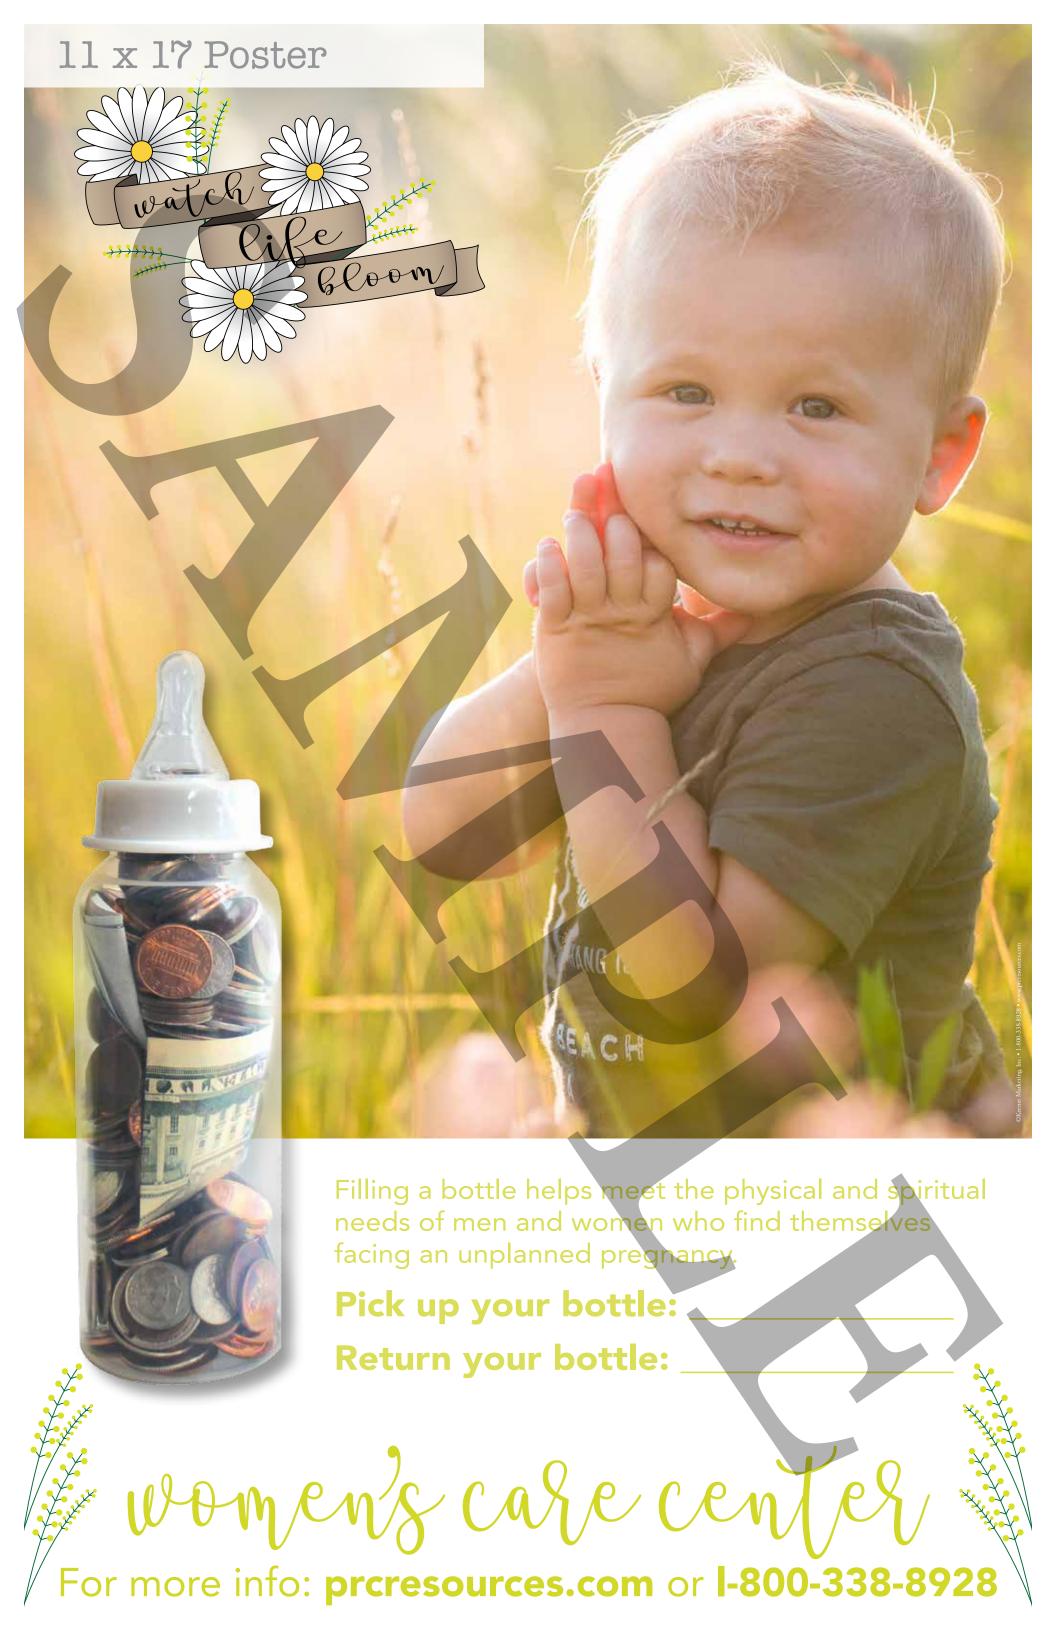

Filling a bottle helps meet the physical and spiritual

Filling a bottle helps meet the physical and spiritual needs of men and women who find themselves facing an unplanned pregnancy.

Pick up your bottle:

vomens care cente For more info: prcresources.com or I-800-338-8928

Filling a bottle helps meet the physical and spiritual needs of men and women who find themselves facing an unplanned pregnancy.

Pick up your bottle: Return your bottle:

For more info: prcresources.com or I-800-338-8928