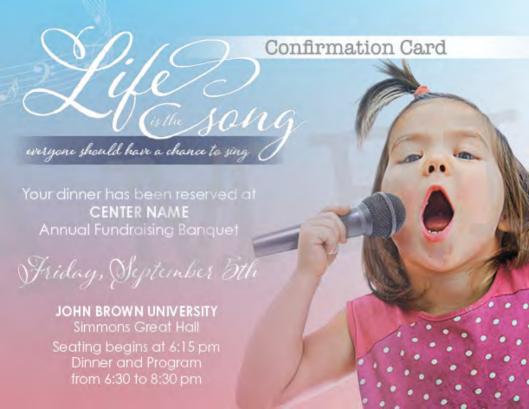

#### **CENTER NAME**

invites you to our Annual Fundraising Banquet

Friday, September 5, 2025

#### JOHN BROWN UNIVERSITY

Simmons Great Hall Seating begins at 6:15 pm Dinner and Program from 6:30 to 8:30 pm

Dinner is complimentary. Sunday Attire is requested.

An opportunity to make a financial gift will be extended.